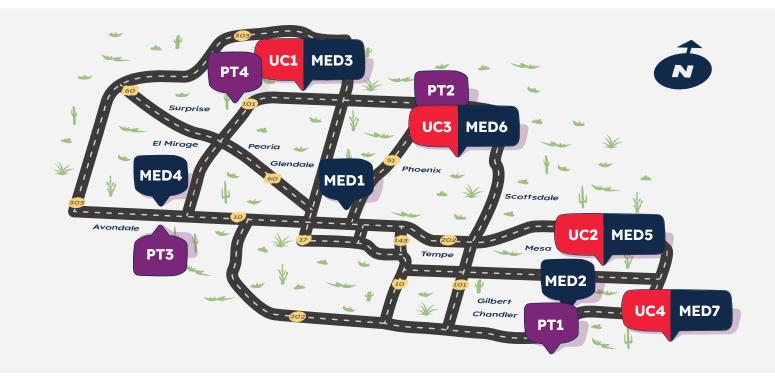

# **Urgent Care and Sports Medicine Locations**

# **Urgent Care**

#### UC1

20325 N. 51st Ave. Glendale, AZ 85308 602-933-0003

## UC2

5131 E. Southern Ave. Mesa, AZ 85206 602-933-0002

#### UC3

6990 E. Shea Blvd. Scottsdale, AZ 85254 602-933-0004

#### UC4

6321 S. Ellsworth Rd. Fieldhouse A, Suite 114 Mesa, AZ 85212 602-933-3750

Please visit **phoenixchildrens.org/wait-times** for our walk-in hours and additional information.

# **Sports Physical Therapy**

### PT1

3530 S. Val Vista Dr. Suite B205, Gilbert, AZ 85297 602-933–SPRT (7778)

#### PT2

4215 E. Bell Rd. Suite 100, Phoenix, AZ 85032 602-933-SPRT (7778)

### PT3

765 N 114th Ave. Suite 101, Avondale, AZ 85323 602-933–SPRT (7778)

#### **PT4**

18969 N. 83rd Ave. Suite 4, Peoria, AZ 85382 602-933-SPRT (7778)

Hours of operation vary by location. Please visit phoenixchildrens.org/sportspt for our hours and to learn more.

# **Sports Medicine**

#### MED1

1919 E. Thomas Rd. Phoenix, AZ 85016 602-933-3033

#### MED2

3370 S Mercy Rd. Medical Office Building 2 Gilbert, AZ 85297 602-933-3033

## MED3

20325 N. 51st Ave. Glendale, AZ 85308 602-933-3033

## MED4

1665 N. Avondale Blvd. Avondale, AZ 85392 602-933-3033

#### MED5

5131 E. Southern Ave. Mesa, AZ 85206 602-933-3033

#### MED6

6990 E. Shea Blvd. Scottsdale, AZ 85254 602-933-3033

#### MED7

6321 S. Ellsworth Rd. Fieldhouse A, Suite 114 Mesa, AZ 85212 602-933-3750