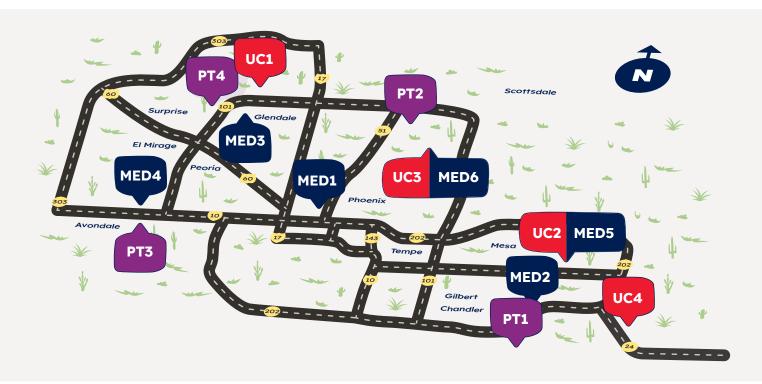

# **Urgent Care and Sports Medicine Locations**

# **Urgent Care**

#### UC1

20325 N. 51st Ave. Glendale, AZ 85308 602-933-0003

#### UC2

5131 E. Southern Ave. Mesa, AZ 85206 602-933-0002

#### UC3

6990 E. Shea Blvd. Scottsdale, AZ 85254 602-933-0004

#### UC4

9319 E. Cadence Pkwy. Mesa, AZ 85212 602-933-3750

Please visit **phoenixchildrens.org/wait-times** for our walk-in hours and additional information.

# **Sports Physical Therapy**

## PT1

3530 S. Val Vista Dr. Suite B205, Gilbert, AZ 85297 602-933–SPRT (7778)

### PT2

4215 E. Bell Rd. Suite 100, Phoenix, AZ 85032 602-933-SPRT (7778)

## **PT3**

765 N. 114th Ave. Suite 101, Avondale, AZ 85323 602-933-SPRT (7778)

### **PT4**

18969 N. 83rd Ave. Suite 4, Peoria, AZ 85382 602-933-SPRT (7778)

Hours of operation vary by location. Please visit phoenixchildrens.org/sportspt for our hours and to learn more.

# **Sports Medicine**

#### MED1

1919 E. Thomas Rd. Phoenix, AZ 85016 602-933-3033

## MED2

3370 S. Mercy Rd. Gilbert, AZ 85297 602-933-3033

# MED3

6524 W. Sack Dr. Glendale, AZ 85308 602-933-3033

## MED4

1665 N. Avondale Blvd. Avondale, AZ 85392 602-933-3033

#### MED5

5131 E. Southern Ave. Mesa, AZ 85206 602-933-3033

## MED6

6990 E. Shea Blvd. Scottsdale, AZ 85254 602-933-3033