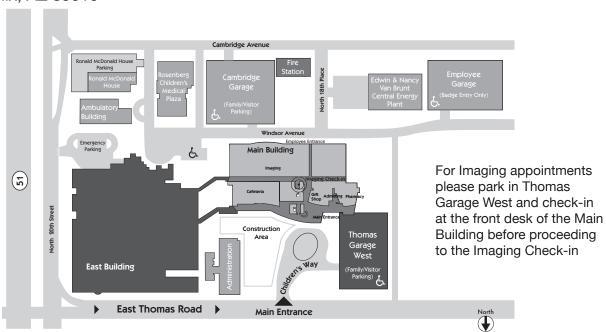

### PHOENIX CHILDREN'S HOSPITAL-MAIN CAMPUS

#### Main Campus

1919 E. Thomas Rd. Phoenix, AZ 85016