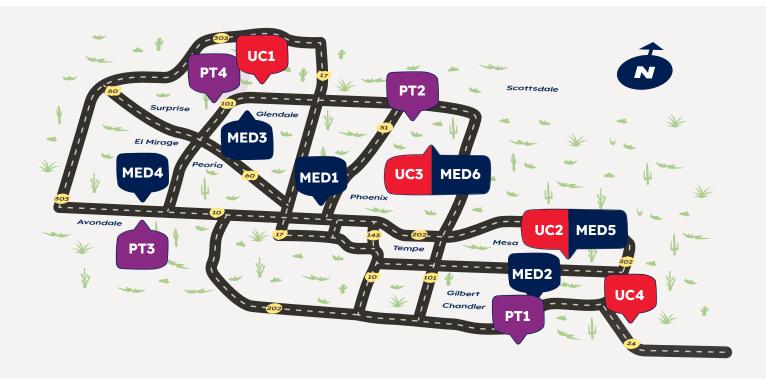

# **Urgent Care and Sports Medicine Locations**

# **Urgent Care**

#### UC1

20325 N. 51st Ave. Glendale, AZ 85308 602-933-0003

#### UC2

5131 E. Southern Ave. Mesa, AZ 85206 602-933-0002

#### UC3

6990 E. Shea Blvd. Scottsdale, AZ 85254 602-933-0004

#### UC4

9319 E. Cadence Pkwy. Mesa, AZ 85212 602-933-3750

Please visit **phoenixchildrens.org/wait-times** for our walk-in hours and additional information.

# **Sports Physical Therapy**

# PT1

3530 S. Val Vista Dr. Suite B205, Gilbert, AZ 85297 602-933–SPRT (7778)

### PT2

4215 E. Bell Rd. Suite 100, Phoenix, AZ 85032 602-933-SPRT (7778)

# PT3

765 N. 114th Ave. Suite 101, Avondale, AZ 85323 602-933-SPRT (7778)

### **PT4**

18969 N. 83rd Ave. Suite 4, Peoria, AZ 85382 602-933-SPRT (7778)

Hours of operation vary by location. Please visit phoenixchildrens.org/sportspt for our hours and to learn more.

# **Sports Medicine**

#### MED1

1919 E. Thomas Rd. Phoenix, AZ 85016 602-933-3033

## MED2

3370 S. Mercy Rd. Gilbert, AZ 85297 602-933-3033

## MED3

6524 W. Sack Dr. Glendale, AZ 85308 602-933-3033

## MED4

1665 N. Avondale Blvd. Avondale, AZ 85392 602-933-3033

# MED5

5131 E. Southern Ave. Mesa, AZ 85206 602-933-3033

## MED6

6990 E. Shea Blvd. Scottsdale, AZ 85254 602-933-3033